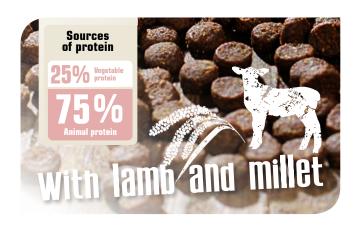

## henefits:

- · Ratio of animal protein to total protein: 75%
- · Easily digestible thanks to the use of lamb & millet
- · Promotes skin and fur with brewers' yeast and lecithin
- Mannan oligosaccharides (MOS) from the cell walls of brewers' yeast promote healthy digestion and help to improve immunity