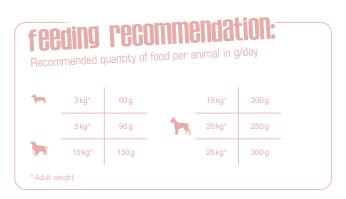

25 14.5 % Protein Fat

For adult dogs of small and medium-sized breeds

**Mini Sensitive** 800g, 3kg, 12.5kg