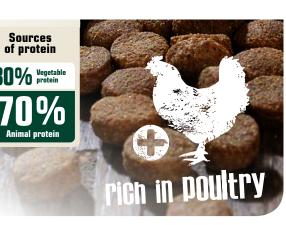

## benefits:

- Ratio of animal protein to total protein: 70%
- · Promotes skin and fur with brewers' yeast and lecithin
- Mannan oligosaccharides (MOS) from the cell walls of brewers' yeast promote healthy digestion and help to improve immunity
- · Easily digestible thanks to the high poultry content
- Optimum protein and energy ratio (protein content 23.5%, fat content 11%) for normal activity levels