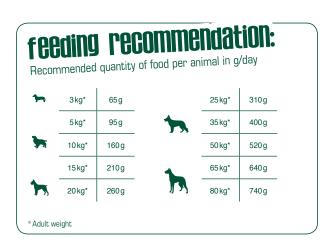

## benefits:

- Ratio of animal protein to total protein: 70%
- · Promotes skin and fur with brewers' yeast and lecithin
- Mannan oligosaccharides (MOS) from the cell walls of brewers' yeast promote healthy digestion and help to improve immunity
- · Easily digestible thanks to the high poultry content
- Optimum protein and energy ratio (protein content 23.5%, fat content 11%) for normal activity levels

## composition:

Maize; Poultry protein, dried (18%); Maize middlings; Barley; Gelatine process derived proteins, dried; Dried beet pulp, desugared; Brewers' yeast, dried (2.5%); Poultry fat; Vegetable oil (palm, coconut); Fish meal from seafish; Poultry liver, hydrolysed; Sodium chloride; Potassium chloride





formulated

without wheat

Promotes skin and fur with brewers' yeast and lecithin



## For adult dogs with normal activity levels



**basic** 800 g, 3 kg, 12.5 kg, 25 kg





Made without wheat products.

Made without soya products.



natural anti-oxidants