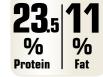

## benefits:

- Ratio of animal protein to total protein: 70%
- · Promotes skin and fur with brewers' yeast and lecithin
- Mannan oligosaccharides (MOS) from the cell walls of brewers' yeast promote healthy digestion and help to improve immunity
- · Easily digestible thanks to the high poultry content
- Optimum protein and energy ratio (protein content 23.5%, fat content 11%) for normal activity levels