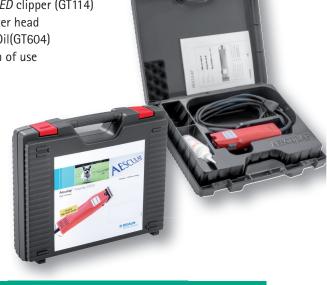

### **SUPPLIED WITH**

- 1 Favorita *SPEED* clipper (GT114) without cutter head
- + 1 Aesculap Oil(GT604)
- + 1 Instruction of use
- + Hard case