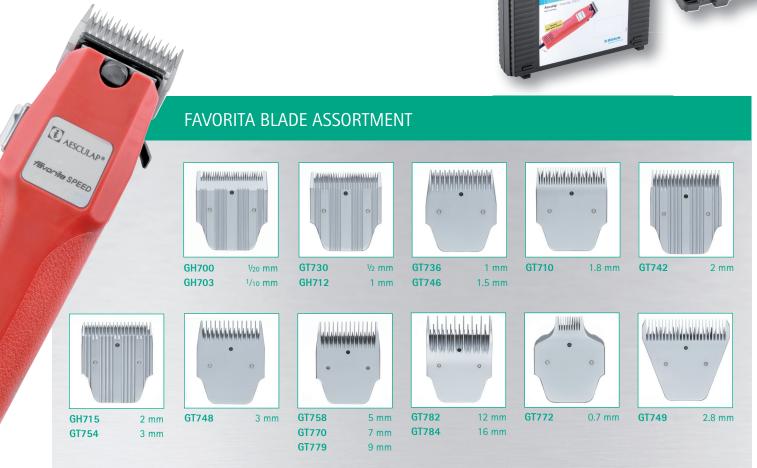

### **SUPPLIED WITH**

- 1 Favorita *SPEED* clipper (GT114) without cutter head
- + 1 Aesculap Oil(GT604)
- + 1 Instruction of use
- + Hard case