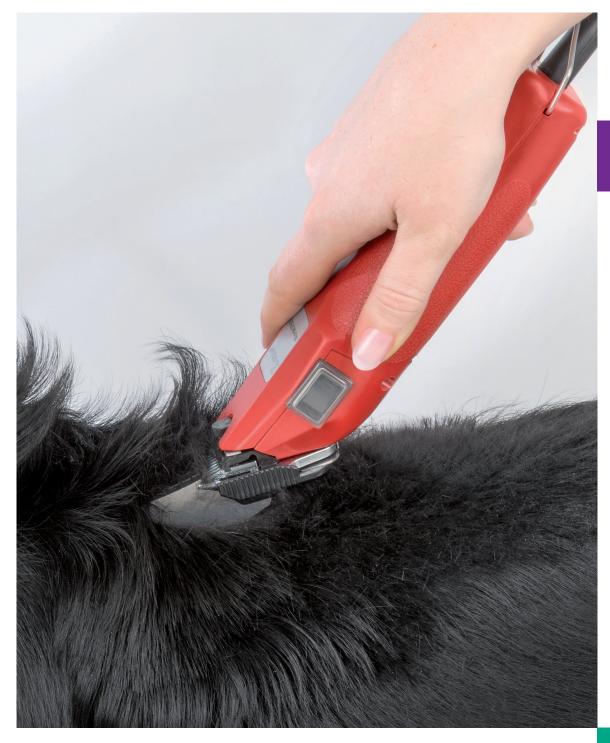

#### **FATIGUE FREE CLIPPING**

Ergonomical, well-balanced design with comfortable plastic casing

## **COMFORTABLE OPERATION**

side positioned "on-off" switch