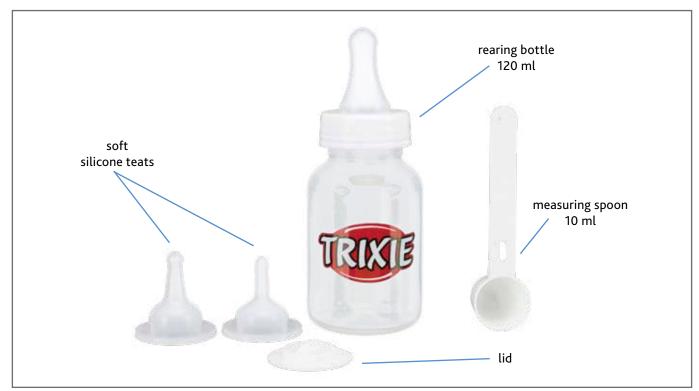

## Suckling Bottle Set

## **Product Information**

- for puppies and kittens of small, medium-sized and large breeds
- 3 teats in different sizes

## **Please Note**

- Orphaned animals need to be offered a milk substitute suitable for their species as soon as possible. To raise them adequately, look for a replacement mother at the same time.
- with detailed instructions how to clean, prepare and feed the milk and how often to feed
- Replacement teats available separately: small #24210-10, medium #24210-20, large #24210-30

| ltem no. | Size   | EAN             |
|----------|--------|-----------------|
| 24210    | 120 ml | 4 011905 242101 |